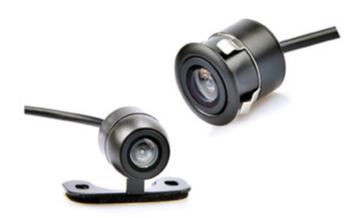

## **Dual Mount Mini Camera**

The CCD-DUAL170 is a versatile CCD mini camera supplied with 2 heads to allow for a choice of mounting options. The butterfly mount is used to screw to number plates or under tailgate handles while the spare head allows you to flush mount into the bumper. High resolution sensor with 600 TV lines and 733 x 493 pixels. The camera cable connects via a micro connector plug to allow threading through small drill holes. Camera to monitor plug is universal RCA to suit any monitor.

## **Specifications**

Sensor Type: 1/4" CCD Resolution: 600 TV Lines Diagonal View Angle: 170° Video Format: NTSC Min Illumination: 0.01 Lux

Water Resistant: IP67

Power: 12v DC

Dimensions (WHD): 21mm x 21mm x 29mm