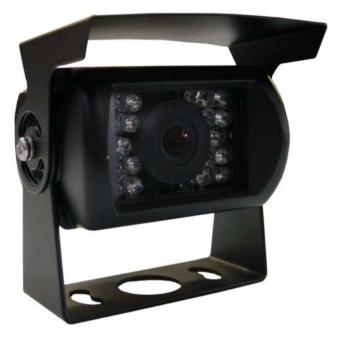

# **PRODUCT DESCRIPTION: Heavy Duty Waterproof Colour Camera with IR**

#### NARRATIVE

High quality heavy duty CCD colour camera. Wide view angle, IR enhanced for night and no light vision, fully waterproof and built in microphone. Suitable for trucks, coaches and cars.

## **SPECIFICATIONS:**

| 1/3" Sharp Sensor CCD               | IR Led enhancement                    |
|-------------------------------------|---------------------------------------|
| 0 Lux /F2.0                         | Fully waterproof                      |
| PAL/NTSC system                     | Superior image even in total darkness |
| Selectable Forward or Reverse image | 2.8mm Lens                            |
| 92° view angle                      | Built in Microphone                   |
| Mirror/Normal image switch function | Aluminium weather resistant housing   |
| Dimensions: 83(w) 75 (H) 65 (D)     |                                       |