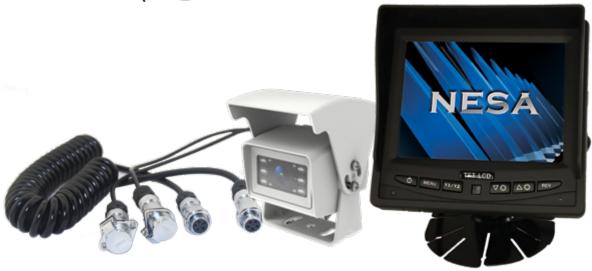

#### Kit includes:

NRC-80W premium heavy duty rear view camera with an IP69K water resistant rating, 800 TVL resolution, adjustable view angle, large removable sun shield, super wide 150° lens, infrared LED's for low light image enhancement, built in microphone and reverse guidelines.

NRM-564 dash mounted 5.6" reverse monitor. High quality LCD screen, reverse trigger to automatically switch on when reverse camera is powered, removable sunsheild.

WOZAHYBO1 Woza cable kit, 10m Vehicle/Monitor cable, curl cord [320mm, can stretch to 4m], protective weatherproof covers for sockets, water resistant rating IP67.

## NRC-80W Specifications

Sensor Type: 1/3" CMOS Resolution: 800 TVL Diagonal View Angle: 150° Video Format: NTSC

Min Illumination: O Lux w/ IR LED's

Water Resistant: IP69K Power: 12v/24v DC

Dimensions (WHD): 50mm x 40mm x 50mm

## NRM-564 Specifications

Screen: 5.6" LCD Resolution: 320 x 234

View Angles (L,R,U,D): 65°, 65°, 45°, 65°

Video Format: NTSC or PAL Brightness: 300 cd/m<sup>2</sup>

Audio Input & Built In Speaker

Power: 12v/24v DC

Dimensions (WHD): 140mm x 130mm x 30mm