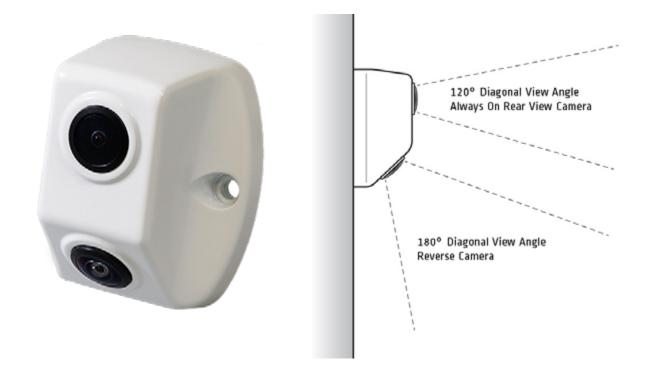

## Dual Full HD Rear View & Reverse Camera

The AHD-DUALW is two Full HD 1080p cameras in a single metal housing, designed specifically for caravans and trailers. The top camera (with 120° view angle) is for "always-on" rear view, so you can have a clear view of the road behind you just like you would in your rear view mirror with no caravan hitched. The bottom camera (with a 180° view angle) designed to be a standard reverse camera. The AHD-DUALW is weather sealed IP69K with 2x 600mm 4pin cables (one for each camera). The AHD-DUALW pairs nicely with our NSR-73AHD Full HD mirror.