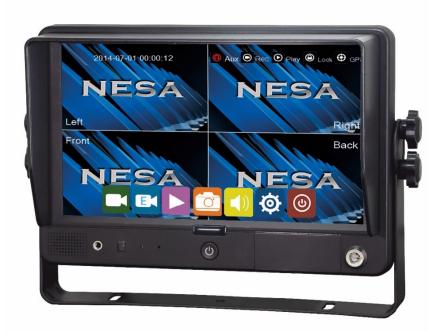

## **DESCRIPTION: 9" Quad Touchscreen Monitor with 4 Channel Drive Recorder**

The NSM-90GPSDVR is a quality 9" quad monitor with integrated 4 channel drive recorder, all operated via a responsive touchscreen and the easy to use operating software. It can connect up to four cameras to record real time video to four Micro SD cards (one per camera) and GPS for vehicle location and speed logging.

## **SPECIFICATIONS:**

| 9" touchscreen monitor                       | Screen resolution: 800 x 480                 |
|----------------------------------------------|----------------------------------------------|
| Easy to use menu system                      | Video resolution: D1 - 720 x 480 (x4)        |
| Multiple recording modes                     | Approx recording time (4 x 128Gb):           |
| Display modes: 1, 2, 3 or 4 cameras          | 296 - 328 hours                              |
| Individual triggers for each camera for full | Impact G-Sensor for file protection          |
| screen when triggered                        | Camera connector: 4 Pin "S" type             |
| 4 camera inputs + 1 AV & 1 HDMI              | Power: 12~32v DC                             |
| Records to 4 MicroSD card (up to 128Gb       | Includes: PC software, mounting bracket, sun |
| each) not included                           | shade, cables, remote                        |
| Lockable front panel/memory card slots       | Size: 230mm x 156mm x 40mm (w/o bracket)     |