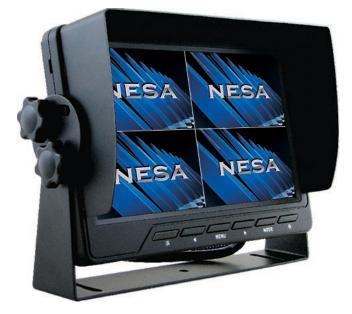

## **PRODUCT DESCRIPTION: 7" Quad View Touch Screen TFT LCD Monitor**

## NARRATIVE

NSM-7451QT is a high performance 7 inch touch screen colour TFT LCD monitor with built in quad multiplexer. Simply touch the image to get a full screen view. The 4 channel inputs are perfect for rear & side mounted cameras on machinery, heavy duty vehicles, horse floats etc. It comes with single, dual, triple, quad image with trigger wires to automate each camera. Video out to another monitor displays a clone of what you see on screen. The monitor gives a very bright display with good contrast. Easy to setup and use via the touch screen, the NSM-7451QT makes reversing even easier and safer.

## **SPECIFICATIONS**

| 7" Touch Screen TFT LCD Monitor                                 | Resolution: 800 x 480 Ratio: 16:9      |
|-----------------------------------------------------------------|----------------------------------------|
| Touch select camera image for full screen                       | 12-24v Power                           |
| 15 different view modes                                         | PAL & NTSC Auto detecting              |
| Mirror image for individual cameras                             | Built in speaker (1 x Audio RCA input) |
| Video out to another external monitor                           | Removable sun shade                    |
| 4 x Video RCA inputs with auto triggering                       | Heavy duty "U" bracket included        |
| Includes: "U" bracket, multi-camera cable (with trigger wires), |                                        |