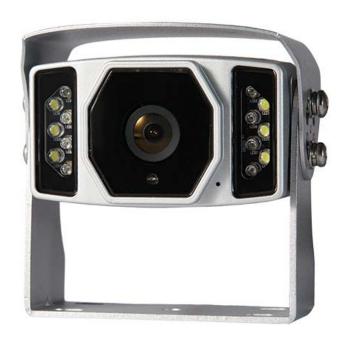

## **DESCRIPTION: Premium Ultra Low Light High Resolution Camera**

Ultra low light performance of over 20 metres. Incredible high resolution of 600 TV lines from the Sony Super HAD II CCD sensor. Extra wide field of view of 150°. The ECC-8X is one of the best high-end premium cameras on the market. Other commercial cameras just don't come close to this quality. Great for marine and security use.

## **SPECIFICATIONS:**

| Ultra low light performance - over 20m | System: NTSC                          |
|----------------------------------------|---------------------------------------|
| Sensor: 1/3" Sony Super HAD II CCD     | Water resistant: IP69K                |
| Resolution: 600 TV Lines               | Output: 4 pin "S" type w/ RCA adapter |
| View Angle: 150°                       | Size (mm): 78 (H) x 74 (W) x 53 (D)   |
| Min Illumination: 0.0 Lux              | Power: 12v DC                         |