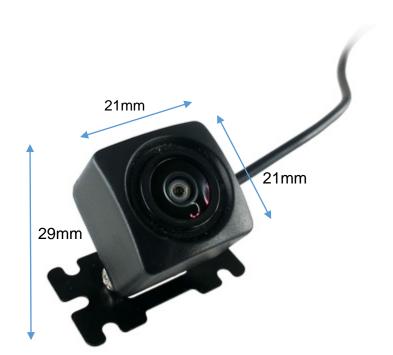

## **SPECIFICATIONS:**

| Sensor: Sony 1/3" CCD                                                                      | Shutter speed: 1/60 – 1/10,000 sec |
|--------------------------------------------------------------------------------------------|------------------------------------|
| Resolution (TV Lines): 700                                                                 | Automatic white balance            |
| TV system: NTSC                                                                            | Automatic gain control             |
| Lens view angle: 170°                                                                      | Automatic backlight compensation   |
| Minimum illumination: 0.1 Lux                                                              | Water resistant rating: IP66       |
|                                                                                            | Dimensions: 21mm x 21mm x 29mm     |
| Mounting/cables: Butterfly mount, 50cm cable (from camera to micro connector) with         |                                    |
| grommet, 5m ext cable (micro connector to RCA), mirror image wires, reverse trigger wires. |                                    |